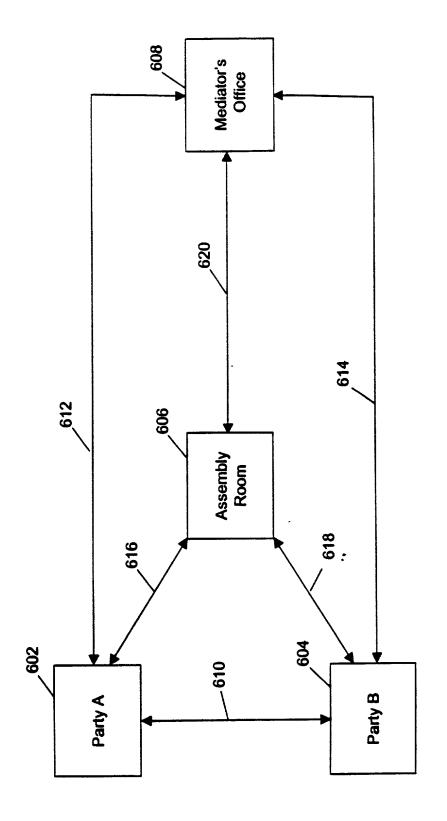

•

٠

٩

•

۰

FIGURE 6

:

cannot write to this window while they are in the Caucus Room; they must first return to the Assembly Room. The messages from the participants in the mediation with this party to each other appear here. The Mediators Send to Caucus Room Here any messages being sent by any participant or mediator to all participants appear. Participants Return to Assembly Room Whisper with a Participant Caucus Room for: [Party name here] Each communication is labeled with the name of the participant sending it; examples follow: **Review Latest Offers** Window into Assembly Room Message to Causus Room Screen entered here. ngassys nsest **Review Settlement Brochures** Gordon: This one was sent by Gordon. Whisper with Mediator Peek: This message was sent by Peek. Make a New Offer can also write to this screen. Participant's name: